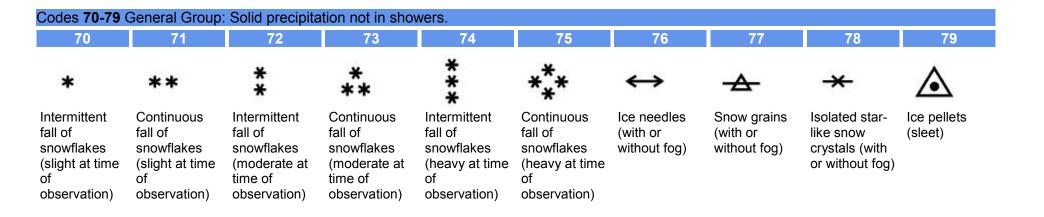

/b>                        | <b>9</b>                                      | ;                        | ,                                   |
| Drizzle, not<br>freezing,<br>intermittent<br>(slight at time<br>of<br>observation) | Drizzle, not<br>freezing,<br>continuous<br>(slight at time<br>of<br>observation) | Drizzle, not<br>freezing,<br>intermittent<br>(moderate at<br>time of<br>observation) | Drizzle, not<br>freezing,<br>continuous<br>(moderate at<br>time of<br>observation) | Drizzle, not<br>freezing,<br>intermittent<br>(heavy at time<br>of<br>observation) | Drizzle, not<br>freezing,<br>continuous<br>(heavy at time<br>of<br>observation) | Drizzle,<br>freezing,<br>slight | Drizzle,<br>freezing,<br>moderate or<br>heavy | Drizzle and rain, slight | Drizzle and rain, moderate or heavy |







| Codes <b>90-99</b> General Group: Showery precipitation, or precipitation with current or recent thunderstorm.                         |                                                                                                                 |                                                                                                                            |                                                                                                                                                  |                                                                                                                                                             |