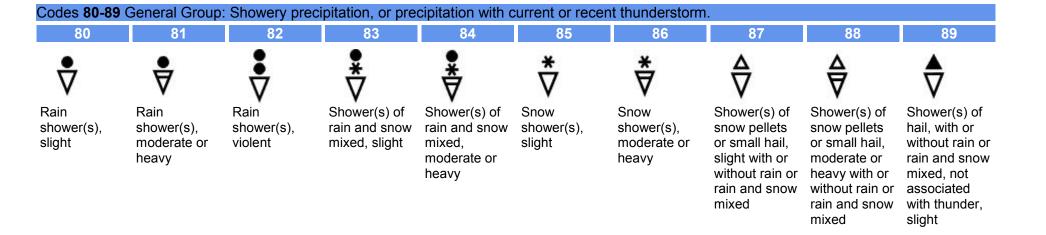

>                        | <b>9</b>                                      | ;                        | ,                                   |
| Drizzle, not<br>freezing,<br>intermittent<br>(slight at time<br>of<br>observation) | Drizzle, not<br>freezing,<br>continuous<br>(slight at time<br>of<br>observation) | Drizzle, not<br>freezing,<br>intermittent<br>(moderate at<br>time of<br>observation) | Drizzle, not<br>freezing,<br>continuous<br>(moderate at<br>time of<br>observation) | Drizzle, not<br>freezing,<br>intermittent<br>(heavy at time<br>of<br>observation) | Drizzle, not<br>freezing,<br>continuous<br>(heavy at time<br>of<br>observation) | Drizzle,<br>freezing,<br>slight | Drizzle,<br>freezing,<br>moderate or<br>heavy | Drizzle and rain, slight | Drizzle and rain, moderate or heavy |







| Codes <b>90-99</b> General Group: Showery precipitation, or precipitation with current or recent thunderstorm.                         |                                                                                                                 |                                                                                                                            |                                                                                                                                                  |                                                                                                                                                             |