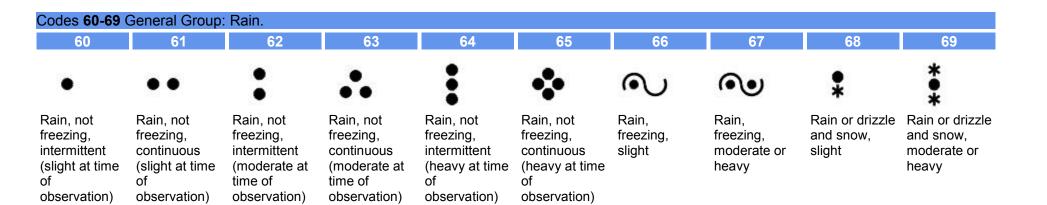

| Codes 50-59 General Group: Drizzle.                                                |                                                                                  |                                                                                      |                                                                                    |                                                                                   |                                                                                 |                                 |                                               |                          |                                     |
|------------------------------------------------------------------------------------|----------------------------------------------------------------------------------|--------------------------------------------------------------------------------------|------------------------------------------------------------------------------------|-----------------------------------------------------------------------------------|---------------------------------------------------------------------------------|---------------------------------|-----------------------------------------------|--------------------------|-------------------------------------|
| 50                                                                                 | 51                                                                               | 52                                                                                   | 53                                                                                 | 54                                                                                | 55                                                                              | 56                              | 57                                            | 58                       | 59                                  |
| •                                                                                  | 99                                                                               | 3                                                                                    | •,•,                                                                               | 3                                                                                 | •••                                                                             | <b>€</b>                        | <b>9</b>                                      | ;                        | ,                                   |
| Drizzle, not<br>freezing,<br>intermittent<br>(slight at time<br>of<br>observation) | Drizzle, not<br>freezing,<br>continuous<br>(slight at time<br>of<br>observation) | Drizzle, not<br>freezing,<br>intermittent<br>(moderate at<br>time of<br>observation) | Drizzle, not<br>freezing,<br>continuous<br>(moderate at<br>time of<br>observation) | Drizzle, not<br>freezing,<br>intermittent<br>(heavy at time<br>of<br>observation) | Drizzle, not<br>freezing,<br>continuous<br>(heavy at time<br>of<br>observation) | Drizzle,<br>freezing,<br>slight | Drizzle,<br>freezing,<br>moderate or<br>heavy | Drizzle and rain, slight | Drizzle and rain, moderate or heavy |